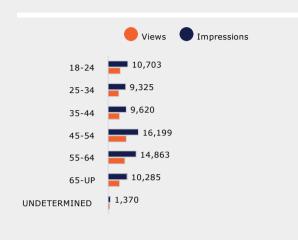

## YouTube Performance

|              | Impressions |         |
|--------------|-------------|---------|
| UNDETERMINED | 139,        | 179     |
| MALE         |             | 168,067 |
| FEMALE       | 102,662     |         |