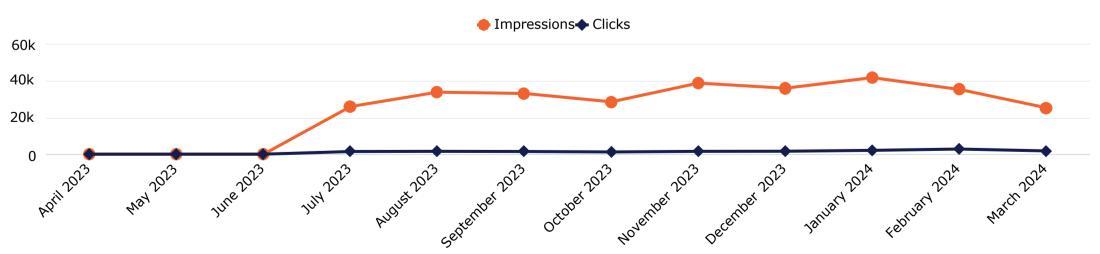

# Snapchat

# Snapchat Performance

## Snapchat Performance

\$2,065.34

Spend

N/A

83,428

Impressions

N/A

\$24.76