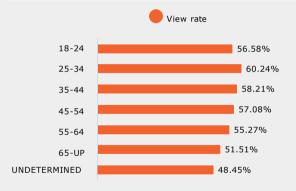

| Age Range    | 25%    | 50%            | 75%    | 100%   |
|--------------|--------|----------------|--------|--------|
| 18-24        | 82.96% | 70.46%         | 64.79% | 60.86% |
| 25-34        | 83.79% | 71.07%         | 66.06% | 62.40% |
| 35-44        | 83.33% | 70.55%         | 65.41% | 61.65% |
| 45-54        | 82.74% | 69.55%         | 64.00% | 60.40% |
| 55-64        | 81.74% | 68.68%         | 63.06% | 59.28% |
| 65-UP        | 80.76% | 66.41%         | 61.12% | 57.43% |
| UNDETERMINED | 77.83% | 61.81%         | 55.52% | 50.91% |
|              |        | 1 486 20 01 20 |        |        |