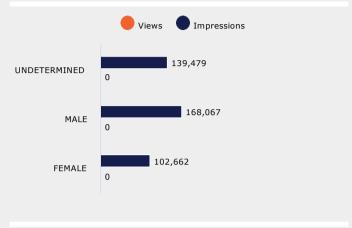

## YouTube Performance

|              | Impressions |         |
|--------------|-------------|---------|
| UNDETERMINED | 139,        | 179     |
| MALE         |             | 168,067 |
| FEMALE       | 102,662     |         |