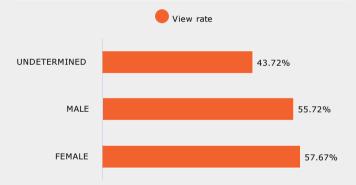

| Gender    | 25%    | 50%    | 75%    | 100%   |
|-----------|--------|--------|--------|--------|
| FEMALE    | 82.76% | 69.53% | 63.91% | 60.06% |
| MALE      | 82.18% | 69.18% | 63.94% | 60.32% |
| UNDETERMI | 76.88% | 60.45% | 54.51% | 50.37% |