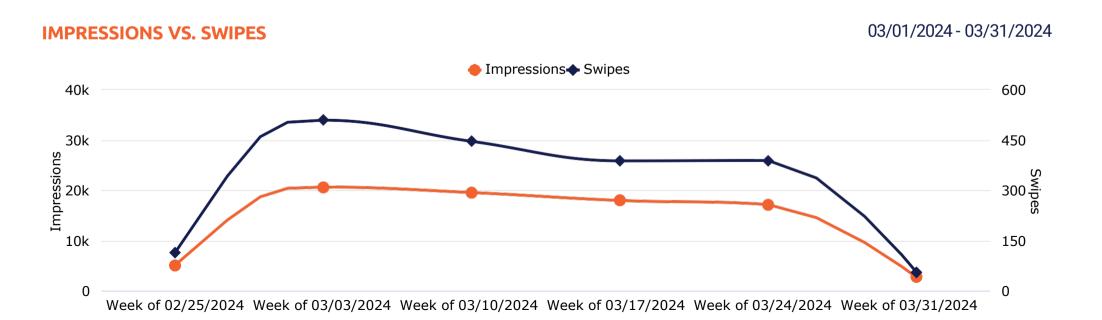

# Snapchat

# Snapchat Performance

## Snapchat Performance

\$2,065.34

Spend

N/A

83,428

Impressions

N/A

\$24.76

CPM N/A 1,904

Swipe Ups

N/A

1.08 eCPSU

2.28%

Swipe Up Percent ▼ -11.30% 1.15

Frequency ▼ -5.22% 5,170

Video Views ▼ -22.36% 950