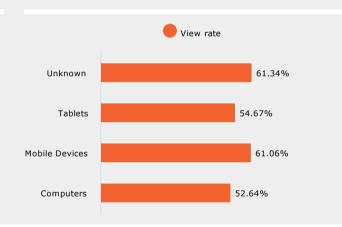

### YouTube Performance

| Device Type    | 25%    | 50%    | 75%    | 100%   |
|----------------|--------|--------|--------|--------|
| Computers      | 78.90% | 63.42% | 55.64% | 52.04% |
| Mobile Devices | 81.81% | 69.81% | 64.26% | 60.08% |
| Tablets        | 78.15% | 63.92% | 58.01% | 53.23% |
| Unknown        | 83.16% | 69.63% | 64.34% | 60.88% |