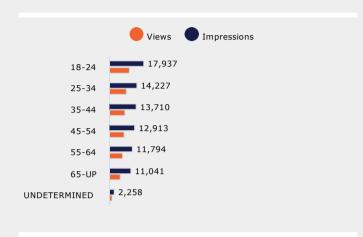

| Age Range    | 25%    | 50%            | 75%    | 100%   |
|--------------|--------|----------------|--------|--------|
| 18-24        | 82.96% | 70.46%         | 64.79% | 60.86% |
| 25-34        | 83.79% | 71.07%         | 66.06% | 62.40% |
| 35-44        | 83.33% | 70.55%         | 65.41% | 61.65% |
| 45-54        | 82.74% | 69.55%         | 64.00% | 60.40% |
| 55-64        | 81.74% | 68.68%         | 63.06% | 59.28% |
| 65-UP        | 80.76% | 66.41%         | 61.12% | 57.43% |
| UNDETERMINED | 77.83% | 61.81%         | 55.52% | 50.91% |
|              |        | 1 486 20 01 20 |        |        |