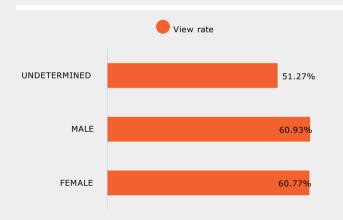

| Gender    | 25%    | 50%    | 75%    | 100%   |
|-----------|--------|--------|--------|--------|
| FEMALE    | 82.76% | 69.53% | 63.91% | 60.06% |
| MALE      | 82.18% | 69.18% | 63.94% | 60.32% |
| UNDETERMI | 76.88% | 60.45% | 54.51% | 50.37% |