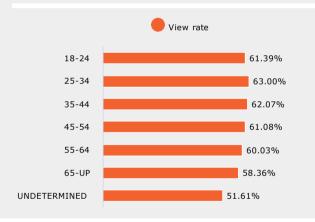

| Age Range    | 25%    | 50%            | 75%    | 100%   |
|--------------|--------|----------------|--------|--------|
| 18-24        | 82.96% | 70.46%         | 64.79% | 60.86% |
| 25-34        | 83.79% | 71.07%         | 66.06% | 62.40% |
| 35-44        | 83.33% | 70.55%         | 65.41% | 61.65% |
| 45-54        | 82.74% | 69.55%         | 64.00% | 60.40% |
| 55-64        | 81.74% | 68.68%         | 63.06% | 59.28% |
| 65-UP        | 80.76% | 66.41%         | 61.12% | 57.43% |
| UNDETERMINED | 77.83% | 61.81%         | 55.52% | 50.91% |
|              |        | 1 486 20 01 20 |        |        |