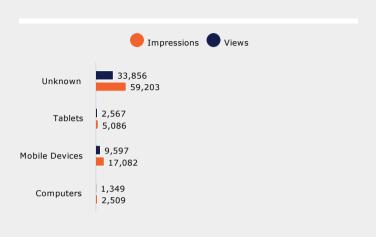

## YouTube Performance

|              | Impressions |         |
|--------------|-------------|---------|
| UNDETERMINED | 139,        | 179     |
| MALE         |             | 168,067 |
| FEMALE       | 102,662     |         |