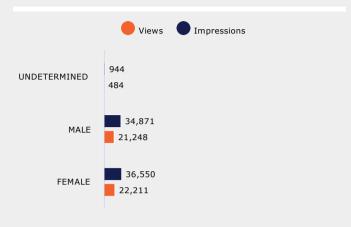

## YouTube Performance

|              | Impressions |         |
|--------------|-------------|---------|
| UNDETERMINED | 139,        | 179     |
| MALE         |             | 168,067 |
| FEMALE       | 102,662     |         |