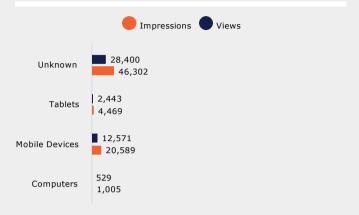

### YouTube Performance

| Device Type    | 25%    | 50%    | 75%    | 100%   |
|----------------|--------|--------|--------|--------|
| Computers      | 78.90% | 63.42% | 55.64% | 52.04% |
| Mobile Devices | 81.81% | 69.81% | 64.26% | 60.08% |
| Tablets        | 78.15% | 63.92% | 58.01% | 53.23% |
| Unknown        | 83.16% | 69.63% | 64.34% | 60.88% |

### YouTube Performance

| Device Type    | 25%    | 50%    | 75%    | 100%   |
|----------------|--------|--------|--------|--------|
| Computers      | 75.02% | 60.69% | 54.64% | 50.02% |
| Mobile Devices | 75.40% | 63.06% | 56.40% | 51.64% |
| Tablets        | 69.89% | 56.73% | 50.63% | 46.51% |
| Unknown        | 73.94% | 62.55% | 57.42% | 53.79% |