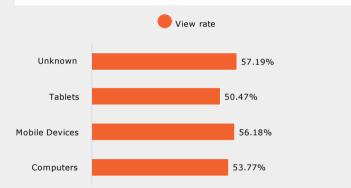

### YouTube Performance

| Device Type    | 25%    | 50%    | 75%    | 100%   |
|----------------|--------|--------|--------|--------|
| Computers      | 78.90% | 63.42% | 55.64% | 52.04% |
| Mobile Devices | 81.81% | 69.81% | 64.26% | 60.08% |
| Tablets        | 78.15% | 63.92% | 58.01% | 53.23% |
| Unknown        | 83.16% | 69.63% | 64.34% | 60.88% |