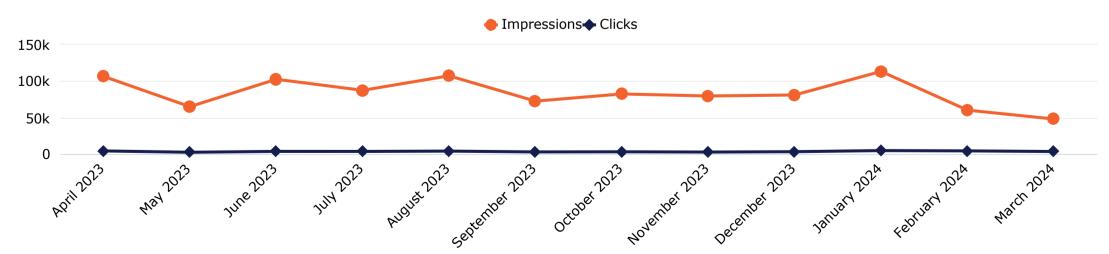

# Facebook & Instagram

# Facebook & Instagram Performance

# Facebook & Instagram Performance

298,410

Impressions ▼ -80.572

\$4,618.62

Cost ▲ \$417.08 \$15.48

CPM ▲ \$4.39 10,162

Clicks
5,109

\$0.45