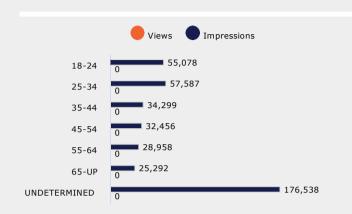

## YouTube Performance

|              | Impressions |         |
|--------------|-------------|---------|
| UNDETERMINED | 139,        | 179     |
| MALE         |             | 168,067 |
| FEMALE       | 102,662     |         |