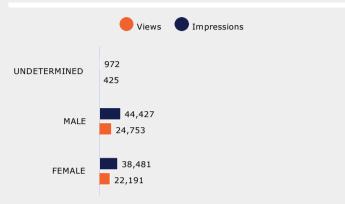

| Gender    | 25%    | 50%    | 75%    | 100%   |
|-----------|--------|--------|--------|--------|
| FEMALE    | 82.76% | 69.53% | 63.91% | 60.06% |
| MALE      | 82.18% | 69.18% | 63.94% | 60.32% |
| UNDETERMI | 76.88% | 60.45% | 54.51% | 50.37% |

## YouTube Performance

|              | Impressions |         |
|--------------|-------------|---------|
| UNDETERMINED | 139,        | 179     |
| MALE         |             | 168,067 |
| FEMALE       | 102,662     |         |